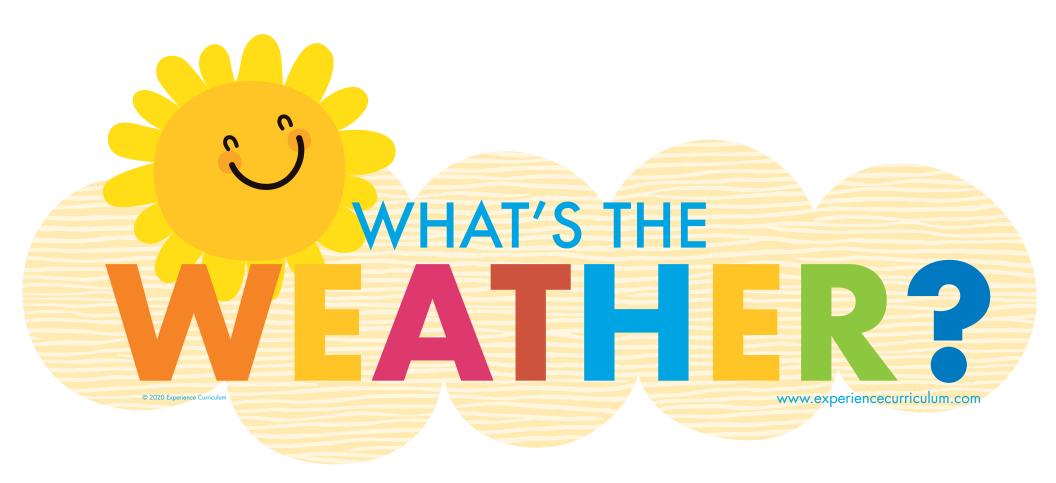

# WHAT'S THE WHAT'S THE ?

cloudy

#### TITLE CARD

What's the weather?

What's the weather?

What's the weather like today?

Is it sunny? (make big circle with arms)

Is it cloudy out today? (cover eyes)

Is it raining? (wiggle fingers down)

What's the weather?