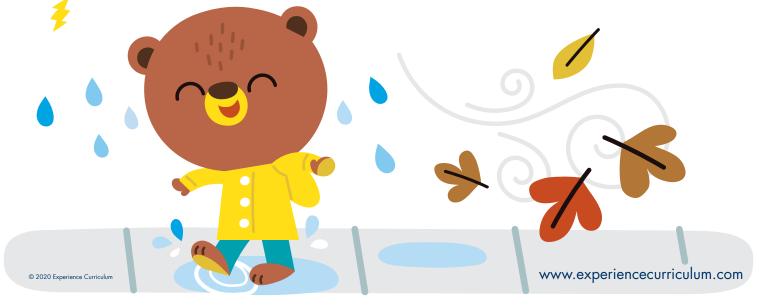

#### TITLE CARD

What's the weather?

What's the weather?

What's the weather like today?

Is it sunny? (make big circle with arms)

Is it cloudy out today? (cover eyes)

Is it raining? (wiggle fingers down)

What's the weather?

What's the weather?

What's the weather like today?

Is it snowing? (hug self and shiver)

Is it windy? (move arms side to side in front)

Or do you hear a thunderstorm? BOOM! (stomp!)